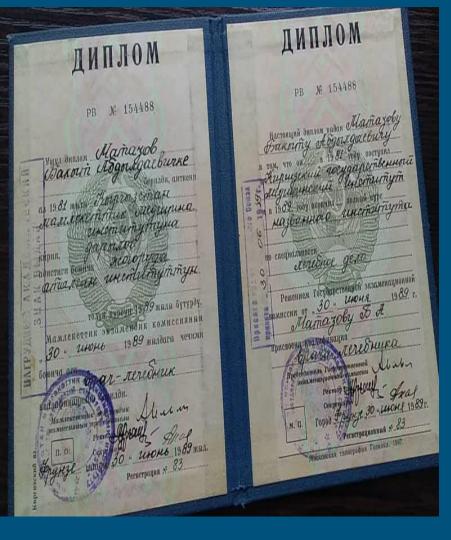

# PERSONAL INFORMATION

Born on April 01, 1964 in the city of Bishkek.

- In 1989, graduated from the KSMA, medical faculty and entered an internship in Osh, on the basis of the Regional hospital, surgery department.
- In 1990-91 surgeon in central regional hospital in the region of Kara-Kulja.
- Since 1993, I have been working in Osh Regional Hospital as urologist.
- Since 1993, I have been working in Medical Faculty at the Department of "urology and dermatology"
- Since 2010, I have been working in OshSU as a head of the "urology and dermatology" department.
- Candidate of Medical Sciences since 2010.