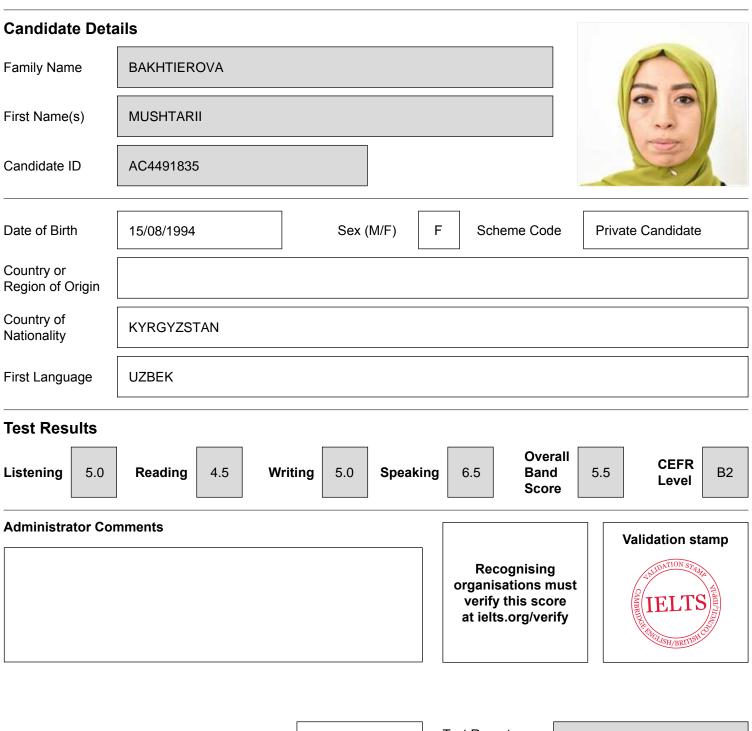

## **Test Report Form**

**ACADEMIC** 

Admission to undergraduate and post graduate courses should be based on the ACADEMIC Reading and Writing Modules. GENERAL TRAINING Reading and Writing Modules are **not** designed to test the full range of language skills required for academic purposes. It is recommended that the candidate's language ability as indicated in this Test Report Form be re-assessed after **two years** from the date of the test. To find out more about IELTS, IELTS band scores and the CEFR levels, please visit ielts.org/scores

Date 11/AUG/2023 Centre Number UZ025 Candidate Number 500855



Date

16/08/2023

Test Report Form Number

23UZ500855BAKM025A