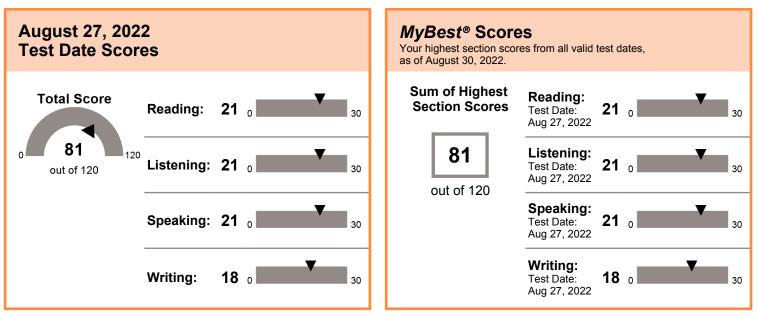

|                             |            |            |  |
| Test Center Country: Kyrgyzstan                                                                                |                                               |                             |            |            |  |
| Security Identification                                                                                        |                                               |                             |            |            |  |
| ID Type: PASSPORT                                                                                              | ID No.: xxxxxxxxxxxxxxxxXXXXXXXXXXXXXXXXXXXXX | Issuing Country: Kyrgyzstan |            |            |  |

THIS IS A PDF SCORE REPORT, DOWNLOADED AND PRINTED BY THE TEST TAKER.



A total score is not reported when one or more sections have not been administered. Expired scores are not included in **MyBest**<sup>®</sup> calculations.

Copyright © 2021 by ETS. All rights reserved. ETS, the ETS logo, MYBEST, TOEFL and TOEFL iBT are registered trademarks of ETS in the United States and other countries.



## THIS IS A PDF SCORE REPORT, DOWNLOADED AND PRINTED BY THE TEST TAKER.

## Paizildaev, Timur Rashidinovich

Date of Birth: October 30, 1992

## SCORE RANGES

| Total Score              | 0–120 |  |
|--------------------------|-------|--|
| Reading                  | 0–30  |  |
| Advanced                 | 24–30 |  |
| High - Intermediate      | 18–23 |  |
| Low - Intermediate       | 4–17  |  |
| Below Low - Intermediate | 0–3   |  |
| Listening                | 0