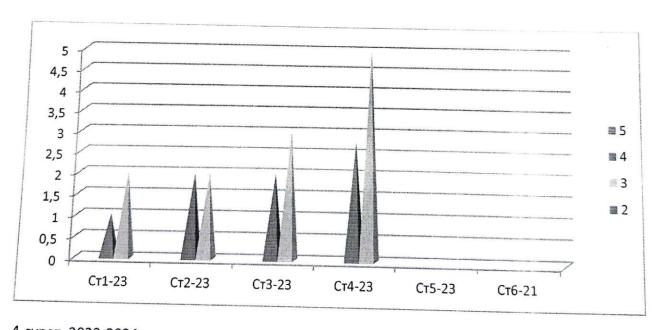

#### Стоматология

| № | <b>группа</b> Ст1-23 | Студенттердин<br>саны | "5" | "4" | "3" | "2" | Абс.жетиш.<br>% | Сапаттык жетиш. % |
|---|----------------------|-----------------------|-----|-----|-----|-----|-----------------|-------------------|
| 2 |                      | 20                    |     | 1   | 7   | 12  | 40,0            | 5,0               |
| 2 | Ст2-23               | 16                    |     | 2   | 5   | 9   | 43,8            | 12,5              |
| 3 | Ст3-23               | 21                    |     | 2   | 9   | 10  | 52,4            |                   |
| 4 | Ст4-23               | 8                     |     | 1   | 12  |     |                 | 9,1               |
| 5 | Ст5-23               | 7                     | -   |     | 1 2 | 6   | 25,0            | 25,0              |
| 6 | Ст6-23               | 1                     |     |     | 3   | 4   | 42,9            | 42,9              |
| 0 |                      | 9                     |     | 1   | 3   | 5   | 44,4            | 44,4              |
|   | жыйынтыгы            | 81                    |     | 6   | 29  | 46  | 43,2            | 7,4               |

4-сурот. 2023-2024 окуу жылындагы «Стоматология» адистигинин 1-курстарынын студенттеринин биология предмети боюнча мектеп программасынан тузулгон тесттин жыйынтыгы. (1 семестр)