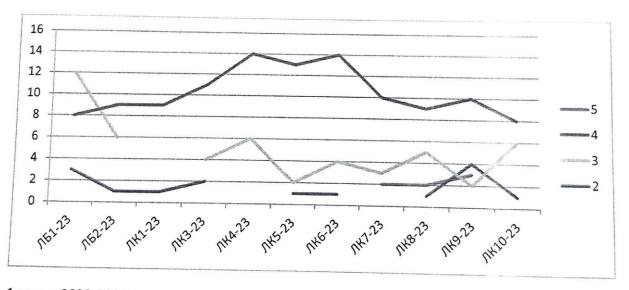

#### Дарылоо иши

| №  | 10        | Студенттердин<br>саны | "5" | "4" | "3"            | "2" | Абс.жетиш.           | Сапаттык<br>жетиш. % |
|----|-----------|-----------------------|-----|-----|----------------|-----|----------------------|----------------------|
| 1  | ЛБ1-23    | 25                    | 2   | 3   | 12             | 8   | 68                   | 20                   |
| 2  | ЛБ2-23    | 16                    |     | 1   | 6              | 9   | 43,8                 | 6,25                 |
| 3  | Лк1-23    | 13                    | 3   | 1   |                | 9   | 30,8                 | 30,8                 |
| 4  | Лк2-23    | 17                    | 1   | 2   | 4              | 11  | 35,3                 |                      |
| 5  | Лк3-23    | 16                    | 1   | 12  | 4              | 12  |                      | 11,8                 |
| 6  | Лк-4-23   | 20                    |     |     | 6              | 14  | 25                   | 0                    |
| 7  | Лк-5-23   | 16                    |     | 1   | 2              | 13  | 30                   | 1 6.25               |
| 8  | Лк6-23    | 19                    |     | 1   | 4              | -   | 18,6                 | 6,25                 |
| 9  | Лк7-23    | 15                    | 2   | 1   | 3              | 14  | 26,3                 | 5,26                 |
| 10 | Лк8-23    | 16                    | 2   | 1   | 5              | 10  | 33,3                 | 13,3                 |
| 11 | Лк9-23    | 19                    | 3   | 1   |                |     | 50                   | 12,5                 |
| 12 | Лк10-23   | 15                    | 3   | 4   | 2              | 10  | 47,4                 | 47,4                 |
|    | жыйынтыгы | 207                   | 12  | 15  | 6<br><b>54</b> | 127 | 46,6<br><b>39,</b> 1 | 13,3                 |

1-сурот. 2023-2024 окуу жылындагы «Дарылоо иши» адистигинин 1-курстарынын студенттеринин биология предмети боюнча мектеп программасынан тузулгон тестин жыйынтыгы. (1 семестр)