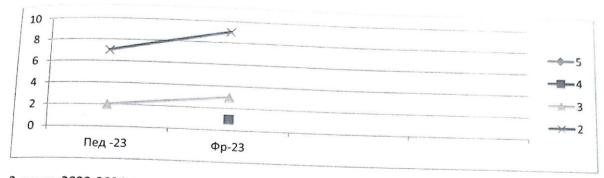

#### МПД

| № | 1,7       | Сстуденттерди<br>н саны | "5" | "4" | "3" | "2" | Абс.жетиш.<br>% | Сапаттык жетиш. % |
|---|-----------|-------------------------|-----|-----|-----|-----|-----------------|-------------------|
| 1 | Пед-23    | 9                       |     |     | 2   | 7   | 22,2            | ACTHEL. 70        |
| 2 | Фр-23     | 13                      |     | 1   | 3   | 9   | 30,7            | 7.7               |
|   | жыйынтыгы | 22                      |     | 1   | 5   | 16  | 27,7            | 4,5               |

2-сурот. 2023-2024 окуу жылындагы «Педиатрия» жана "Фармация" адистигинин 1-курстарынын студенттеринин биология предмети боюнча мектеп программасынан тузулгон тестин жыйынтыгы. (1 семестр)